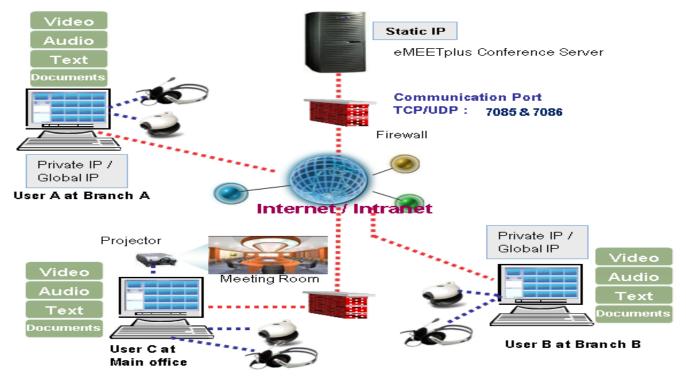

## **System Formation**

#### **Communication Mechanism**

Both P2P and server distributed module available (Server distributed by default, P2P optional)

#### Software size

Server: 2.0 M Client: 9 M

Recorded File Type AVI

Communication Ports used Server/Audio: 7084 (TCP/UDP) Video/Misc: 7085 (TCP/UDP)

Customization Available